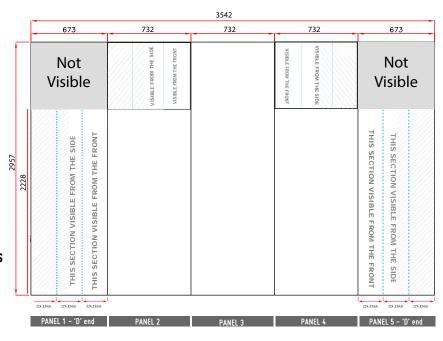

Total Artwork size: 3542mm (W) x 2957mm (H) Artwork size 25%: **885.5mm (W) x 739.25mm (H)** 

Front panels = 732mm/**183mm (25%)** 'D' End panel = 673mm /**168.25mm (25%)** 

For text, images or logos on the 'D' end panels, please position items in accordance with the diagram. Place in the front or side section of the 'D' end, avoiding the grey chevron area.