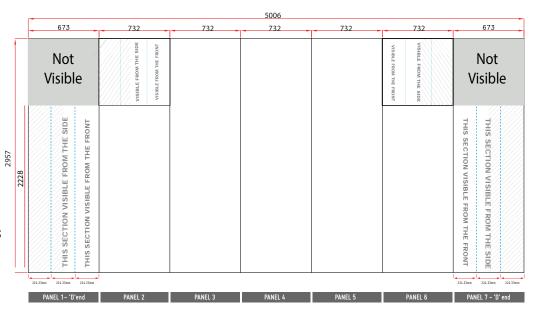

Total Artwork size: 5006mm (W) x 2957mm (H)

Artwork size 25%: 1251.5mm (W) x 739.25mm (H)

For text, images or logos on the 'D' end panels, please position items in accordance with the diagram. Place in the front or side section of the 'D' end, avoiding the grey chevron area.

The viewing distance for pop-up displays will be app 3m, but at least 1m

According to the file format, colour anomalies may occur

We print with a tolerance of 0.1 to 0.2% so a difference of 1mm up to 5mm is normal within a height of 230cm