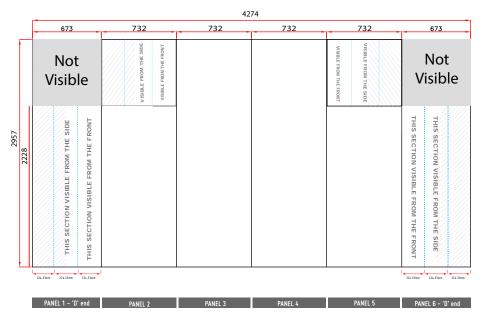

Total Artwork size: 4274mm (W) x 2957mm (H)

Artwork size 25%: 1068.5mm (W) x 739.25mm (H)

Front panels = 732mm/**183mm (25%)** 'D' End panel = 673mm / **168.25mm (25%)** 

For text, images or logos on the 'D' end panels, please position items in accordance with the diagram. Place in the front or side section of the 'D' end, avoiding the grey chevron area.